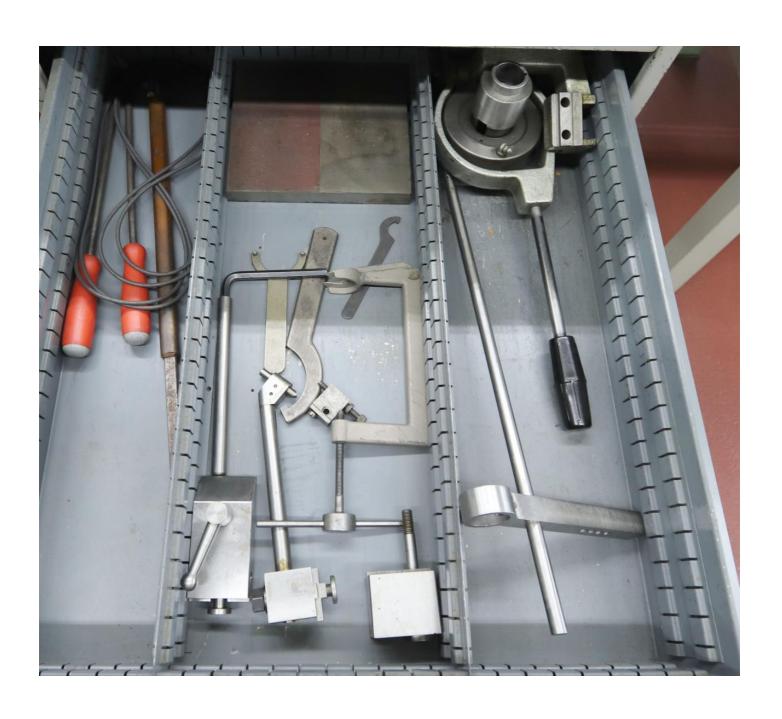

Height 1500 mm

Various accessories:

On work bench: Working bench:

Length 2000 mm

Width 800 mm

Height 900 mm

Rear drive

Drawer(s) 3

 $\label{thm:continuous} \mbox{Driving system for milling and grinding attachment}$ 

Belt-tensioning device for milling/grinding att.

Set of hard jaws

Quick closing attachment

Milling attachment