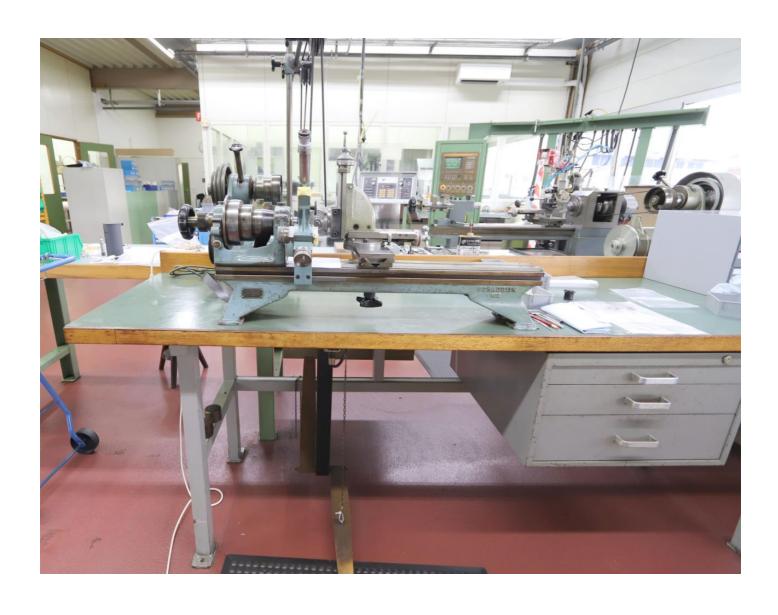

Industriestrasse 22 CH-2555 Bruegg T +41 32 373 34 44 F +41 32 373 48 27 E sales@mullermachines.ch W www.mullermachines.ch

Special offer

Inventory number: 22798

Toolmakers lathe SCHAUBLIN 102 TO

Price: 4,000.00 CHF

## Technical data

| Centre height            |      | 102 mm |
|--------------------------|------|--------|
| Distance between centres |      | 375 mm |
| Swing over cross-slide   |      | 120 mm |
| Swing over bed           |      | 200 mm |
| Inner taper              | type | 20 W   |

Spindle speeds:

number (steps) 12
from 45 rpm
up to 2800 rpm

Voltage 50 Hz 3x 380 Volt

Spindle motor 0.5 HP

Machine's weight about 300 kg

Overall dimensions machine:

Length 1000 mm

Width 900 mm

Height 1500 mm

Various accessories:

On work bench: Working bench:

Length 2000 mm

Width 800 mm

Height 900 mm

Rear drive

Drawer(s) 3

 $\label{thm:continuous} \mbox{Driving system for milling and grinding attachment}$ 

Belt-tensioning device for milling/grinding att.

Set of hard jaws

Quick closing attachment

Milling attachment