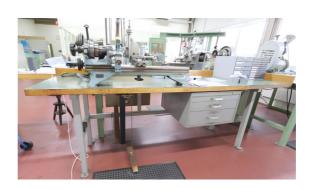

Industriestrasse 22 CH-2555 Bruegg T +41 32 373 34 44 F +41 32 373 48 27 E sales@mullermachines.ch W www.mullermachines.ch

Special offer

Inventory number: 22798

Toolmakers lathe SCHAUBLIN 102 TO

Price: 4,000.00 CHF

## Technical data

| Centre height            |      | 102 mm |
|--------------------------|------|--------|
| Distance between centres |      | 375 mm |
| Swing over cross-slide   |      | 120 mm |
| Swing over bed           |      | 200 mm |
| Inner taper              | type | 20 W   |

Spindle speeds:

number (steps) 12
from 45 rpm
up to 2800 rpm

Voltage 50 Hz 3x 380 Volt

Spindle motor 0.5 HP

Machine's weight about 300 kg

Overall dimensions machine:

Length 1000 mm

Width 900 mm

Height 1500 mm

Various accessories:

On work bench: Working bench:

Length 2000 mm

Width 800 mm

Height 900 mm

Rear drive

Drawer(s) 3

 $\label{thm:continuous} \mbox{Driving system for milling and grinding attachment}$ 

Belt-tensioning device for milling/grinding att.

Set of hard jaws

Quick closing attachment

Milling attachment