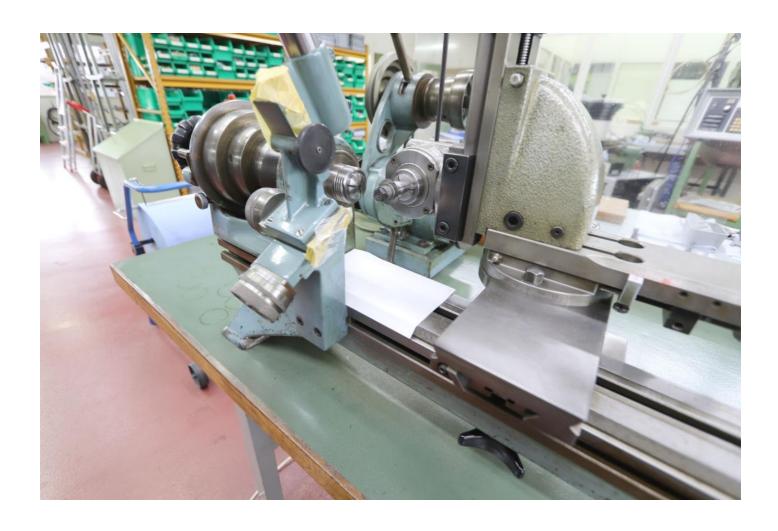

Industriestrasse 22 CH-2555 Bruegg T +41 32 373 34 44 F +41 32 373 48 27 E sales@mullermachines.ch W www.mullermachines.ch

Special offer

Inventory number: 22798

Toolmakers lathe SCHAUBLIN 102 TO

Price: 4,000.00 CHF

## Technical data

| Centre height            |      | 102 mm |
|--------------------------|------|--------|
| Distance between centres |      | 375 mm |
| Swing over cross-slide   |      | 120 mm |
| Swing over bed           |      | 200 mm |
| Inner taper              | type | 20 W   |

Spindle speeds:

number (steps) 12
from 45 rpm
up to 2800 rpm

Voltage 50 Hz 3x 380 Volt

Spindle motor 0.5 HP

Machine's weight about 300 kg

Overall dimensions machine:

Length 1000 mm

Width 900 mm

 $\label{thm:continuous} \mbox{Driving system for milling and grinding attachment}$ 

Belt-tensioning device for milling/grinding att.

Set of hard jaws

Quick closing attachment

Milling attachment