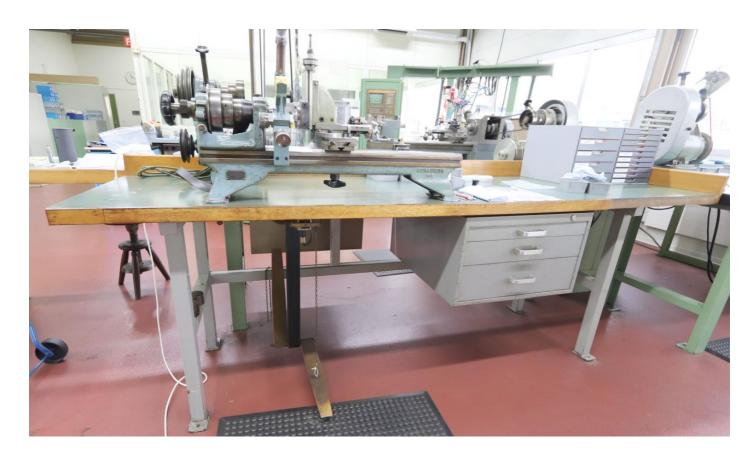

Industriestrasse 22 CH-2555 Bruegg T +41 32 373 34 44 F +41 32 373 48 27 E sales@mullermachines.ch W www.mullermachines.ch

Special offer

Inventory number: 22798

Toolmakers lathe SCHAUBLIN 102 TO

Price: 4,000.00 CHF

## Technical data

| Centre height            |      | 102 mm |
|--------------------------|------|--------|
| Distance between centres |      | 375 mm |
| Swing over cross-slide   |      | 120 mm |
| Swing over bed           |      | 200 mm |
| Inner taper              | type | 20 W   |

Spindle speeds:

number (steps) 12
from 45 rpm
up to 2800 rpm

Voltage 50 Hz 3x 380 Volt

Spindle motor 0.5 HP

Machine's weight about 300 kg

Overall dimensions machine:

Length 1000 mm

Width 900 mm

Height 1500 mm

Various accessories:

On work bench: Working bench:

Length 2000 mm

Width 800 mm

Height 900 mm

Rear drive

Drawer(s) 3

 $\label{thm:continuous} \mbox{Driving system for milling and grinding attachment}$ 

Belt-tensioning device for milling/grinding att.

Set of hard jaws

Quick closing attachment

Milling attachment