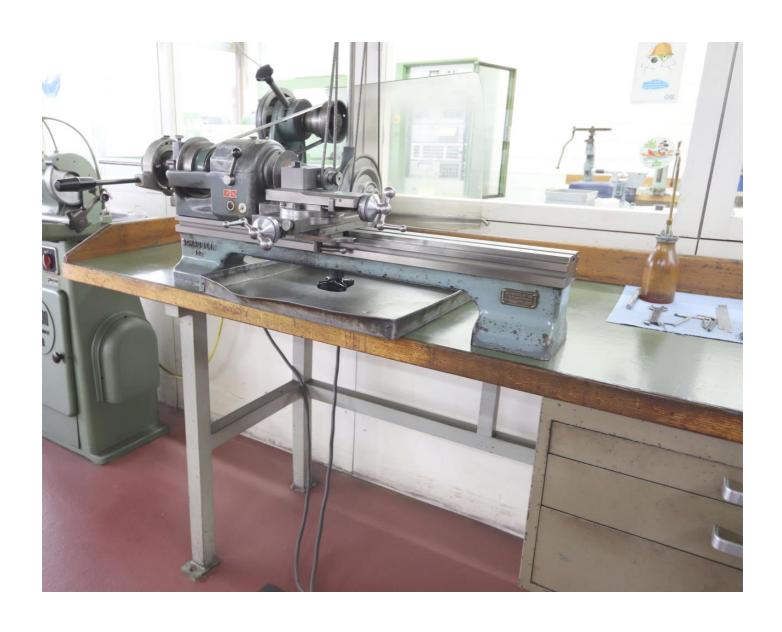

Industriestrasse 22 CH-2555 Bruegg

T +41 32 373 34 44 F +41 32 373 48 27 E sales@mullermachines.ch W www.mullermachines.ch

Inventory number: 22796

Toolmakers lathe SCHAUBLIN 102 TO

## Technical data

Centre height 102 mm
Distance between centres 375 mm
Swing over cross-slide 120 mm
Swing over bed 200 mm
Inner taper type 20 W

Spindle speeds:

number (steps) 12

from 45 rpm

up to 2800 rpm

Step-down gear 1:5

Voltage 50 Hz 3x 380 Volt

Spindle motor 0.5 HP

Machine's weight about 300 kg

Overall dimensions machine:

Length 1000 mm
Width 900 mm
Height 1500 mm

Various accessories:

On work bench: