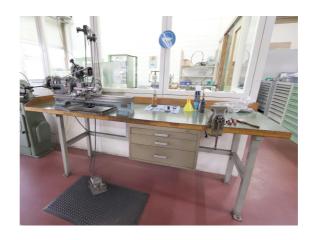

Industriestrasse 22 CH-2555 Bruegg

T +41 32 373 34 44 F +41 32 373 48 27 E sales@mullermachines.ch W www.mullermachines.ch

Inventory number: 22796

Toolmakers lathe SCHAUBLIN 102 TO

Working bench:

Length 2000 mm

Width 800 mm

Height 900 mm

Rear drive

Drawer(s) 3

Driving system for milling and grinding attachment

Belt-tensioning device for milling/grinding att.