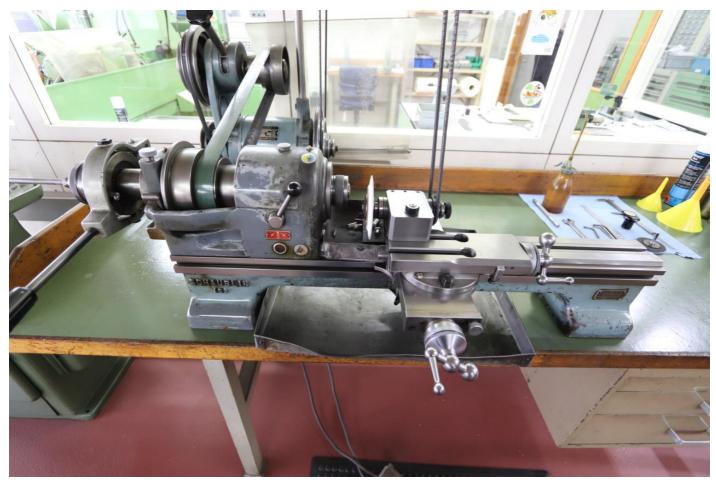

Industriestrasse 22 CH-2555 Bruegg

T +41 32 373 34 44 F +41 32 373 48 27 E sales@mullermachines.ch W www.mullermachines.ch

Inventory number: 22796

Toolmakers lathe SCHAUBLIN 102 TO

## Technical data

Centre height 102 mm
Distance between centres 375 mm
Swing over cross-slide 120 mm
Swing over bed 200 mm
Inner taper type 20 W

Spindle speeds:

number (steps) 12

from 45 rpm

up to 2800 rpm

Step-down gear 1:5

Voltage 50 Hz 3x 380 Volt

Spindle motor 0.5 HP

Machine's weight about 300 kg

Overall dimensions machine:

Length 1000 mm
Width 900 mm
Height 1500 mm

Various accessories:

On work bench: