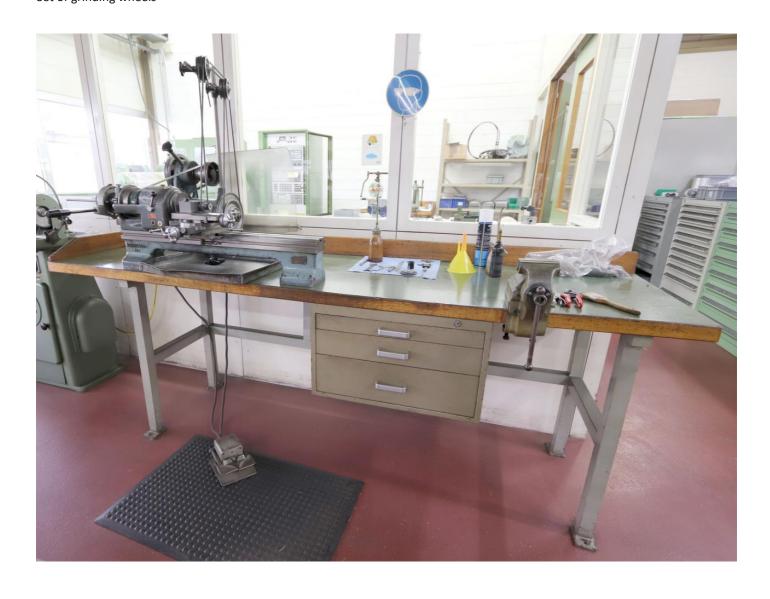

Industriestrasse 22 CH-2555 Bruegg

T +41 32 373 34 44 F +41 32 373 48 27 E sales@mullermachines.ch W www.mullermachines.ch

Inventory number: 22796

Toolmakers lathe SCHAUBLIN 102 TO

Working bench:

Length 2000 mm

Width 800 mm

Height 900 mm

Rear drive

Drawer(s) 3

Driving system for milling and grinding attachment

Belt-tensioning device for milling/grinding att.

Quick closing attachment

Set of collets

Set of grinding wheels