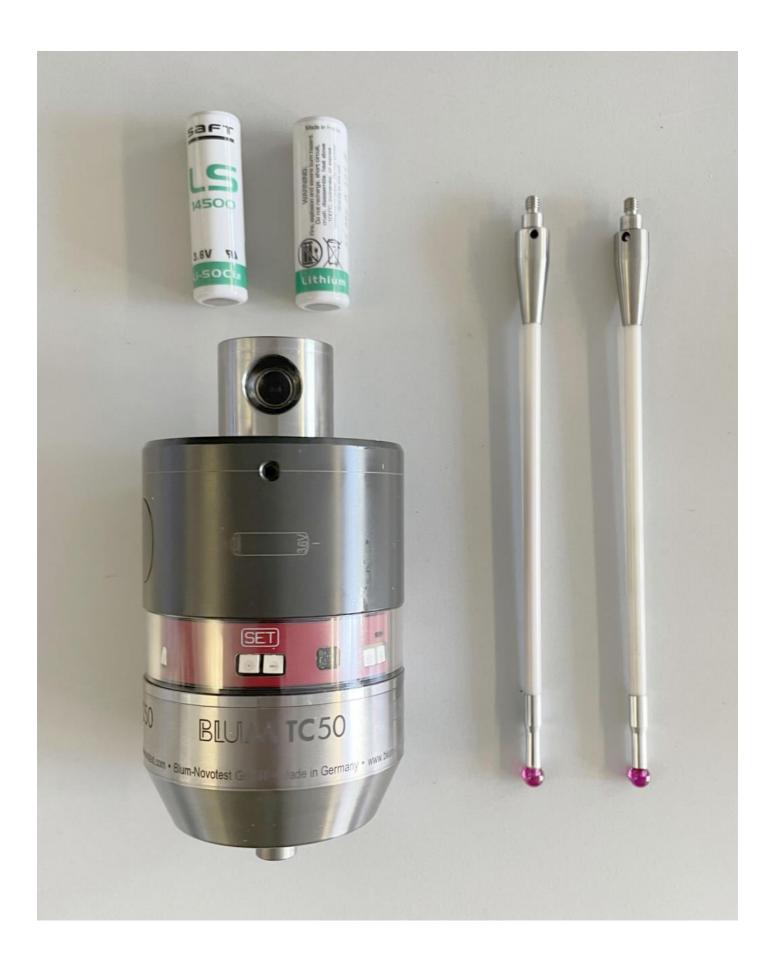

Industriestrasse 22 CH-2555 Bruegg

T +41 32 373 34 44 F +41 32 373 48 27 E sales@mullermachines.ch W www.mullermachines.ch

Inventory number: 23172

Touch probe BLUM TC 50

## Technical data

Size Ø 63 mm
Transmission type infrared
Max. Probing speed 3000 mm/min
Repeat accuracy 0.3 µm 2 s

Your advantage with the TC50 touch probe:

- Extreme probing speeds
- Highest measuring accuracy
- Reliable measurement even under the influence of coolant
- Wear-free, optoelectronic measuring mechanism
- Very long battery life
- Robust and practical
- Enables unmanned production

Reliable and proven transmission technology with the TC50 measuring probe.

The TC50 is equipped with infrared technology:

- Very fast and reliable transmission
- Sequential control of 2 IR measuring systems with one receiver (DUO mode)