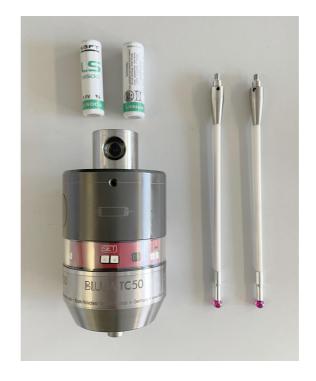

Industriestrasse 22 CH-2555 Bruegg

T +41 32 373 34 44 F +41 32 373 48 27 E sales@mullermachines.ch W www.mullermachines.ch

Inventory number: 23172

Touch probe BLUM TC 50

## Technical data

Size Ø 63 mm
Transmission type infrared
Max. Probing speed 3000 mm/min
Repeat accuracy 0.3 µm 2 s

Your advantage with the TC50 touch probe:

- Extreme probing speeds
- Highest measuring accuracy
- Reliable measurement even under the influence of coolant
- Wear-free, optoelectronic measuring mechanism
- Very long battery life
- Robust and practical
- Enables unmanned production

Reliable and proven transmission technology with the TC50 measuring probe.

The TC50 is equipped with infrared technology:

- Very fast and reliable transmission
- Sequential control of 2 IR measuring systems with one receiver (DUO mode)